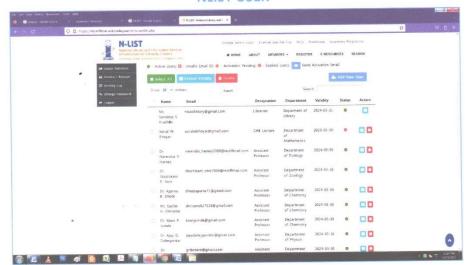

# Nilkanthrao Shinde Science & Arts College, Bhadrawati, Dist. Chandrapur (MS) Department of Library NLIST Users Record-2023-24

### List of Users

| Sr.<br>No. | Name                          | Research Student Scrany linma       | <b>Designation</b> model       | Department                          | Validity des |
|------------|-------------------------------|-------------------------------------|--------------------------------|-------------------------------------|--------------|
| 1          | Mr. Sandeep S Pradhan         | nssaclibrary@gmail.com              | Librarian                      | Department of Library               | 31/03/2024   |
| 2          | Dr. Narendra V. Harney        | narendra harney2008@rediffmail.com  | Assistant Professor            | Department of Zoology               | 30/03/2024   |
| 3          | Dr. Shashikant R. Sitre       | shashikant_sitre2008@rediffmail.com | Assistant Professor            | Department of Zoology               | 30/03/2024   |
| 4          | Dr. Aparna B. Dhote           | dhoteaparna71@gmail.com             | Assistant Professor            | Department of Chemistry             | 30/03/2024   |
| 5          | Mr. Sachin H. Shrirame        | shrirame827528@gmail.com            | Assistant Professor            | Department of Chemistry             | 30/03/2024   |
| 6          | Dr. Kiran P. Jumde            | kiranjumde@gmail.com                | Assistant Professor            | Department of Chemistry             | 30/03/2024   |
| 7          | Dr. Ajay D. Dahegonkar        | ajaydahegaonkar@gmail.com           | Assistant Professor            | Department of Physics               | 30/03/2024   |
| 8          | Dr. Gajendra R. Bedare        | gr.bedare@gmail.com                 | Assistant Professor            | Department of Physics               | 30/03/2024   |
| 9          | Dr. Kartik N. Shinde          | rajekartik@gmail.com                | Assistant Professor            | Department of Physics               | 30/03/2024   |
| 10         | Mr. Kuldeep V. Bhongale       | kul123bh@gmail.com                  | Assistant Professor            | Department of Physics               | 30/03/2024   |
| 11         | Dr. N. S. Wadhawe             | ns.wadhave@gmail.com                | Assistant Professor            | Department of Botany                | 30/03/2024   |
| 12         | Dr. Praveenkumar N.<br>Nasare | praveenkumarnasare@gmail.com        | Assistant Professor            | Department of Botany                | 30/03/2024   |
| 13         | Dr. M. N. Quadri              | quadrimn@gmail.com                  | Assistant Professor            | Department of Computer<br>Science   | 30/03/2024   |
| 14         | Dr. Vishal N. Shinde          | vnshinde007@gmail.com               | Director Physical<br>Education | Department of Physical<br>Education | 30/03/2024   |
| 15         | Dr. R. S. Hajare              | rajeshhajare16@gmail.com            | Assistant Professor            | Department of Chemistry             | 30/03/2024   |
| 16         | Shivkumar R. Ghaturkar        | sq3r1294@gmail.com                  | Research Student               | Department of Zoology               | 30/03/2024   |
| 17         | Swati P. Pise                 | swatipise21@gmail.com               | PG Botany Student              | Department of Botany                | 25/01/2024   |
| 18         | Ashwini Pradip sontakke       | ashwinisontakke1896@gmail.com       | PG Student                     | Zoology                             | 31/03/2024   |

| Priti Vitthalrao Husukale | husukalepriti2019@gmail.com                                                                                | PG Student                                                                                                                                                                                                                              | Zootow                                                                                                                                                                                                                                                                                                                          | 31/03/2024                                                                                                                                                                                                                                                                                                                                                                                                                  |
|---------------------------|------------------------------------------------------------------------------------------------------------|-----------------------------------------------------------------------------------------------------------------------------------------------------------------------------------------------------------------------------------------|---------------------------------------------------------------------------------------------------------------------------------------------------------------------------------------------------------------------------------------------------------------------------------------------------------------------------------|-----------------------------------------------------------------------------------------------------------------------------------------------------------------------------------------------------------------------------------------------------------------------------------------------------------------------------------------------------------------------------------------------------------------------------|
| Roshnai Shinde            | roshukshinde@gmail.com                                                                                     | Research Student                                                                                                                                                                                                                        | - 60                                                                                                                                                                                                                                                                                                                            |                                                                                                                                                                                                                                                                                                                                                                                                                             |
| Jijabai W. Meshram        |                                                                                                            |                                                                                                                                                                                                                                         | 1 7 7                                                                                                                                                                                                                                                                                                                           | 10/05/2023                                                                                                                                                                                                                                                                                                                                                                                                                  |
| Sanyogita S. Thakre       |                                                                                                            |                                                                                                                                                                                                                                         |                                                                                                                                                                                                                                                                                                                                 | 10/05/2023                                                                                                                                                                                                                                                                                                                                                                                                                  |
|                           |                                                                                                            |                                                                                                                                                                                                                                         |                                                                                                                                                                                                                                                                                                                                 | 04/10/2023                                                                                                                                                                                                                                                                                                                                                                                                                  |
|                           |                                                                                                            |                                                                                                                                                                                                                                         | Botany                                                                                                                                                                                                                                                                                                                          | 18/10/2023                                                                                                                                                                                                                                                                                                                                                                                                                  |
| Mahmad Latifoddin         | ayashamq@gmail.com                                                                                         | Research Student                                                                                                                                                                                                                        | Botany Hamis                                                                                                                                                                                                                                                                                                                    | 06/02/2024                                                                                                                                                                                                                                                                                                                                                                                                                  |
| Archit Anil Zade          | aa.zade98@gmail.com                                                                                        | Research Student                                                                                                                                                                                                                        | Chemistry                                                                                                                                                                                                                                                                                                                       | 06/02/2024                                                                                                                                                                                                                                                                                                                                                                                                                  |
|                           | Roshnai Shinde Jijabai W. Meshram Sanyogita S. Thakre Sonali P. Ghonmode Ayasha Tabbasum Mahmad Latifoddin | Roshnai Shinde roshukshinde@gmail.com  Jijabai W. Meshram jijabaimeshram2016@gmail.com  Sanyogita S. Thakre sanyogitathakre@gmail.com  Sonali P. Ghonmode sonalibagesar@gmail.com  Ayasha Tabbasum Mahmad Latifoddin ayashamq@gmail.com | Roshnai Shinde roshukshinde@gmail.com Research Student  Jijabai W. Meshram jijabaimeshram2016@gmail.com Research Student  Sanyogita S. Thakre sanyogitathakre@gmail.com Research Student  Sonali P. Ghonmode sonalibagesar@gmail.com Research Student  Ayasha Tabbasum Ayasha Tabbasum Ayasha Tabbasum Ayasha Mahmad Latifoddin | Roshnai Shinde roshukshinde@gmail.com Research Student Zoology  Jijabai W. Meshram jijabaimeshram2016@gmail.com Research Student Zoology  Sanyogita S. Thakre sanyogitathakre@gmail.com Research Student Department of Zoology  Sonali P. Ghonmode sonalibagesar@gmail.com Research Student Botany  Ayasha Tabbasum Mahmad Latifoddin ayashamq@gmail.com Research Student Botany  Archit Anti Zarde Research Student Botany |