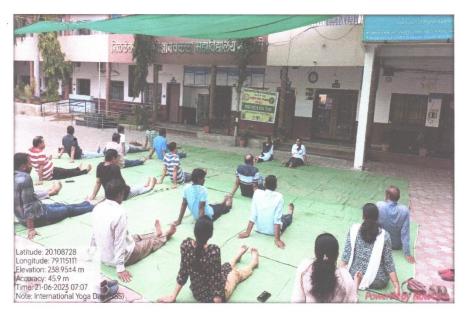

## **Botanical Garden**

Yoga on Green Mate

fladke Dr. L.S. Ladke

PRINCIPAL N.S. Science & Arts College Bhadrawati, Dist-Chandrapur