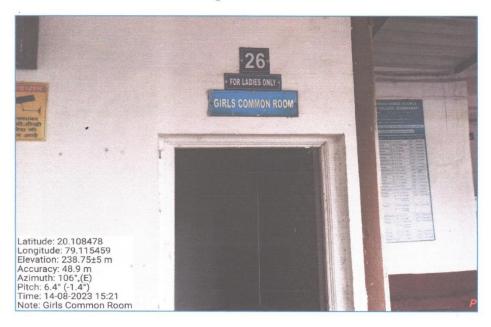

#### First Floor

| Sr. No | Name of the Departments   | Room No |
|--------|---------------------------|---------|
| 1      | Physics Laboratory (U.G.) | 23      |
| 2      | Botany Laboratory (U.G.)  | 24      |
| 3      | Zoology Laboratory (U.G.) | 25      |
| 4      | Girls Common Room         | 26      |
| 5      | Computer Laboratory(U.G.) | 27      |
| 6      | Mathematics Department    | 28      |
| 7      | Zoology Laboratory (P.G.) | 29      |
| 8      | U.G.C Room                | 30      |
| 9      | Physics Laboratory-(P.G.) | 31      |
| 10     | Director, R. & D. Cell    | 32      |
| 11     | Smart Room                | 33      |
| 12     | Mushroom Culture -I       | 34      |
| 13     | Mushroom Culture -II      | 35      |
| 14     | Fashion Design Department | 36      |
| 15     | Ladies Toilet             |         |

## **Drinking Water Purifier**

**Common Room** 

**Student Corner** 

PRINCIPAL

N.S. Science & Arts Gollege Bhadrawati, Dist-Chandrapur