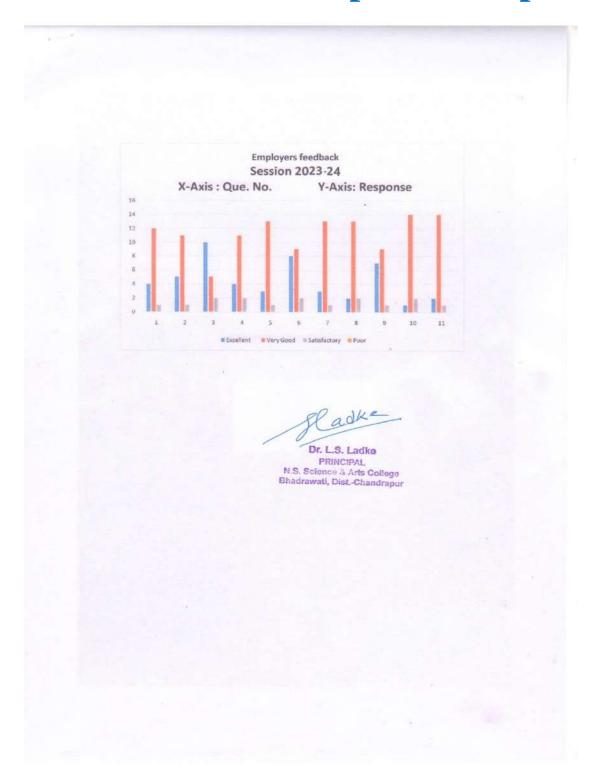

## 3) Employers Feedback

Nilkanthrao Shinde Science and Arts College, Bhadrawati, District- Chandrapur

#### FEEDBACK FORM FROPM EMPLOYER ABOUT EMPLOYEE

| <ol> <li>Name of the Employer DT. Lemrcy S. Lacke</li> </ol> | 1) | Name of the Employer | Dr. | Lemrai | S. | Ladke |  |
|--------------------------------------------------------------|----|----------------------|-----|--------|----|-------|--|
|--------------------------------------------------------------|----|----------------------|-----|--------|----|-------|--|

| Sr.<br>No. | Questions                                             | Excellent | Very<br>Good | Good    | Average |
|------------|-------------------------------------------------------|-----------|--------------|---------|---------|
| 1          | Ability to solve workplace problem regularly          |           | 1            |         |         |
| 2          | Leadership, team spirit and initiatives               |           | ~            |         |         |
| 3          | Ability to take up extra responsibilities             |           |              |         |         |
| 4          | Planning and organization skill                       |           |              | ~       | 7.2     |
| 5          | Relationship with peers/subordinates                  |           |              | ~       |         |
| 6          | Willingness to learn new                              |           |              | <u></u> |         |
| 7          | Ability to contribute to the goal of the organization | -         | ~            |         |         |
| 8          | Innovativeness, creativity                            |           |              | ~       |         |
| 9          | Involvement in institutional and social activities    |           |              | V       |         |
| 10         | Recent technical knowledge/skill                      |           |              | ~       |         |
| 11         | Communication skill and soft skills                   |           |              | V       |         |
| 12         | Suggestions if any                                    |           |              | 10      | 14.     |