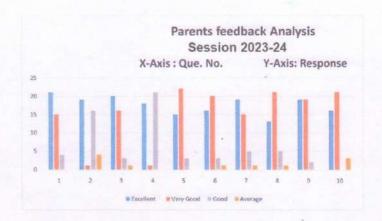

(ii) PTA Feedback Analysis and Action Taken Report:

Significant suggestions received from the parents:

1. Remedial classes for weaker students

Action Taken: Remedial classes taken of weaker students

(iii) Alumni Feedback Analysis & Action Taken Report: