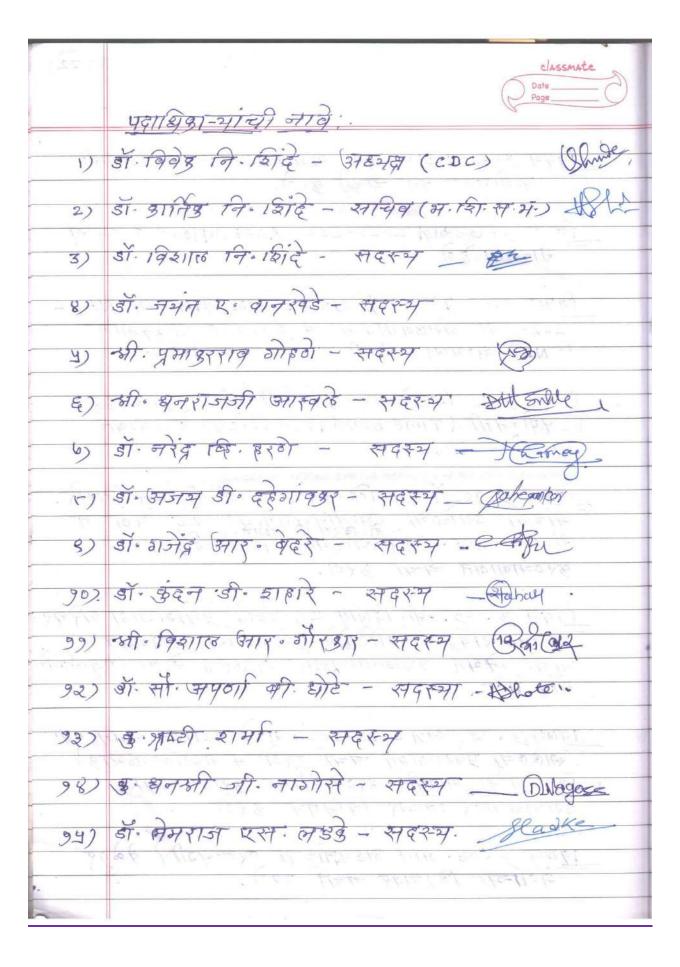

#### Session 2023-2024

Queries and suggestions of students and parents about the existing syllabus of Under Graduate and Post Graduate are discussed in the meeting of faculty member of Department of Zoology and this information is conveyed to Dr. Shashikant R. Sitre, Member, Board of Studies (BoS) in Zoology of Gondwana University, Gadchiroli. He discussed this matter in the meeting of Board of Studies (BoS) in Zoology of Gondwana University, Gadchiroli

Date – 27-04-2024 Bhadrawati

> Dr. Narendra V. Harney Head, Department of Zoology

Dr. N.V. Harney
Head
Department of Zoology
Nilkanthrao Shinde Science & Arts
Gollege, Bhadrawati, Dist-Chandrapur

Dr. L.S. Ladke