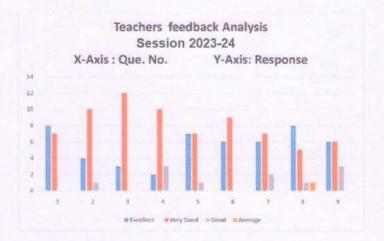

Major suggestions:

1. Environment related function organize

Action taken: During summer season Earthen Pot filled with water and hang various trees in college Botanical Garden for birds.

(iv) Teachers' Feedback: The college collects information relating to the curriculum, teaching- learning and evaluation.

Significant suggestions:

1. Separate vehicle stand for students and teachersrequired

Action taken: Separate vehicle stand is placed in two different areas in college campus.

PRINCIPAL
N.S. Science & Arts College
Bhadrawati, Dist.-Chandrapur