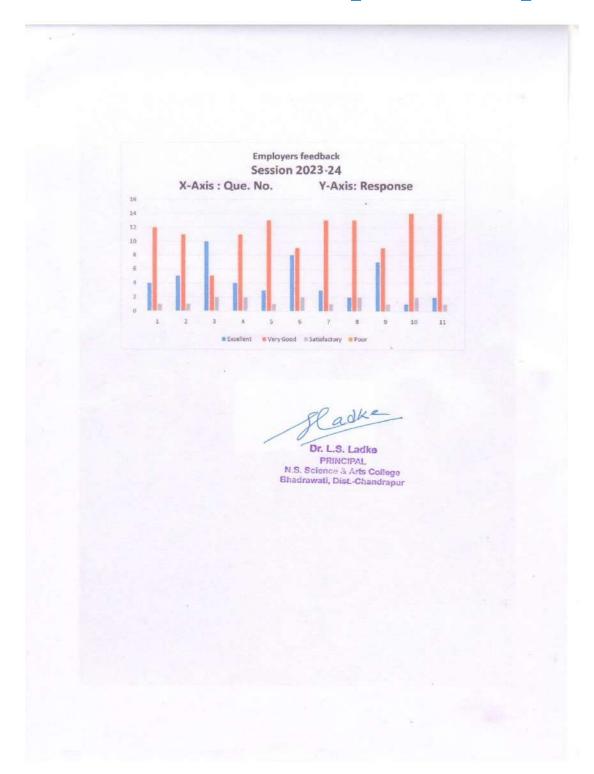

## 3) Employers Feedback

Nilkanthrao Shinde Science and Arts College, Bhadrawati, District- Chandrapur

#### FEEDBACK FORM FROPM EMPLOYER ABOUT EMPLOYEE

| <ol> <li>Name of the Employer DT. Lemrcy S. Lacke</li> </ol> | 1) | Name of the Employer | Dr. | Lemrai | S. | Ladke |  |
|--------------------------------------------------------------|----|----------------------|-----|--------|----|-------|--|
|--------------------------------------------------------------|----|----------------------|-----|--------|----|-------|--|

- 2) Address Nilkanthrao Shinde Sei & Art College, Bhadravate
- 3) Name of the Employee Dr. A Porna B. Dhote
- 4) Designation ASSISTANT Professor
- 5) Subject. Chemistry.

Note:- Please tick 'V'in the appropriate cell for every questions

| Sr.<br>No. | Questions                                             | Excellent | Very<br>Good | Good    | Average |
|------------|-------------------------------------------------------|-----------|--------------|---------|---------|
| 1          | Ability to solve workplace problem regularly          |           | 1            |         |         |
| 2          | Leadership, team spirit and initiatives               |           | ~            |         |         |
| 3          | Ability to take up extra responsibilities             |           |              |         |         |
| 4          | Planning and organization skill                       |           |              | ~       | 7.2     |
| 5          | Relationship with peers/subordinates                  |           |              | ~       |         |
| 6          | Willingness to learn new                              |           |              | <u></u> |         |
| 7          | Ability to contribute to the goal of the organization | -         | ~            |         |         |
| 8          | Innovativeness, creativity                            |           |              | ~       |         |
| 9          | Involvement in institutional and social activities    |           |              | V       |         |
| 10         | Recent technical knowledge/skill                      |           |              | ~       |         |
| 11         | Communication skill and soft skills                   |           |              | V       |         |
| 12         | Suggestions if any                                    |           |              | 10      | 14.     |