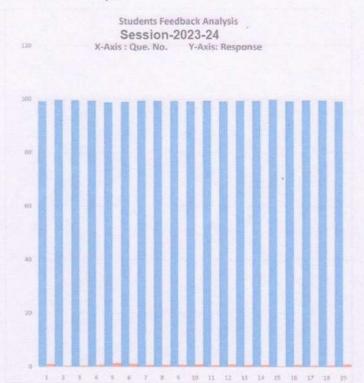

#### FEEDBACK ANALYSIS & ACTION TAKEN REPORT

(i) Student Feedback Analysis and Action Taken Report:

Significant Suggestions:

1. More number of question paper provided for practice at home.

ActionTaken: Provided more practice question papers.