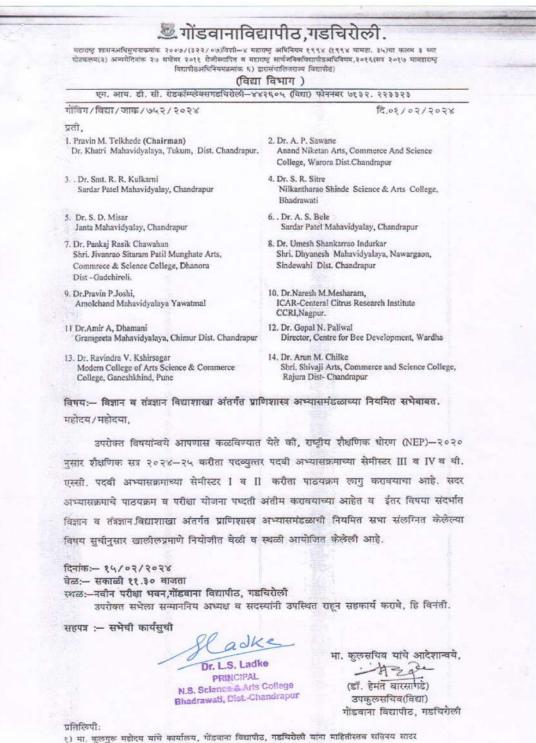

## परिक्षा व मुल्यमापण मंडळ (गोपनिय विभाग)

फोन:- ०७१३२.२२३३५०

गोवि/प.मु.मं/गोप/जा.क./३८१/२०२३

प्रति,

Dr. A. D. Dahegaonkar, N. S. College Bhadrawati.

विषय : प्रश्न संच (दिर्घोत्तरी) तयार करण्याबाबत.

आपणास कळविण्यात येते की, सत्र हिवाळी – २०२३ मधिल विद्यापीठाच्या संपुर्ण परीक्षा दिर्धोत्तरी प्रश्न (पारंपारीक) लेखी पथ्दतीने घेण्याकरीता परीक्षेच्या पुर्व तयारीच्या दृष्टीने आपण Msc (Physics) Sem I(NEP) of Sub -P-II Electrodynamics या विषयातील अभ्यासकमानुसार व ठरविण्यात आलेल्या प्रश्न पत्रिकेनुसार दिधोंत्तरी प्रश्नसंच तयार करून Soft Copy मध्ये confidential.oqpd@unigug.ac.in या ई-मेल आयडी वर दिनांक ०१/०९/२०२३ पर्यंत न चुकता पाठविण्यात यावे.

टिप:--

- प्रश्न पत्रिकेच्या सुरूवातीला परीक्षेचे नाव (Name of Exam), सत्र (Name of Semester), विषयाचे नाव (Name of Subject), आणि OLD किंवा CBCS/ NEW CBCS असा उल्लेख करून प्रश्न पत्रिका तयार करावी.
- उपरोक्त विषयातील दिधोंत्तरी प्रश्न विषयनिहाय अभ्यासकमातील उरविलेल्या प्रारूपानुसार टाईप करून किंवा हस्त लिखीत स्वरूपात पाठविण्यात यावे तसेच सदर प्रश्नपत्रिकेची मॉडेल एन्सर की तयार करुन पाठविण्यात यावी.
- हस्तलिखित स्वरूपात तयार करण्यात आलेल्या प्रश्न पत्रिका पॉकीटामध्ये बंद करून स्व:हस्ते गोपनिय विभागामध्ये जमा करण्यात यावी.
- प्रश्न पत्रिका तयार करून विद्यापीठाने दिलेल्या ई-मेल आयडीवरच पाठविण्यात यावी अन्यथा दुसऱ्या ई—मेल आयडीवर पाठविण्यात आलेल्या प्रश्नपत्रिकेचा गैरवापर झाल्यास याची सर्वस्वी जबाबदारी संबंधीत प्राध्यापकाची राहील याची नोंद व्यावी.
- विद्यापीठाच्या निदेशानुसार ज्या विषयाकरिता इंग्रजी/मराठी/हिंदी या तिन्ही भाषेची आवश्यकता आहे त्या विषयाच्या सर्व प्रश्न पत्रिका इंग्रजी/मराठी/हिंदी या तिन्ही भाषेतच तयार करण्यात याव्या.

 सदर संबंधीत विषयांच्या Syllabus तसेच यापूर्वी झालेल्या प्रश्न पत्रिकेच्या प्रारूपा करिता. विद्यापीठाच्या unigug.ac.in या संकेत स्थलाला भेट द्यावी

धन्यवाद!

adke Dr. L.S. Ladke

PRINCIPAL N.S. Science & Arts College Bhadrawati, Dist.-Chandrapur