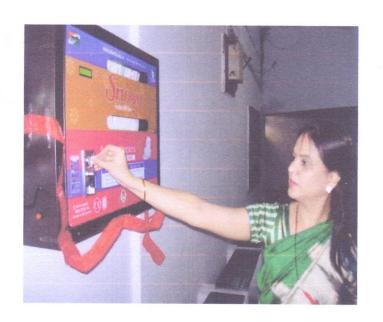

# NILKANTHRAO SHINDE SCIENCE & ARTS COLLEGE BHADRAWATI, DIST. CHANDRAPUR (MAHARASHTRA)

# The Institutional Support Facilities and Various Activities for Effective Curriculum Delivery

1. Well Equipped Laboratories



2. Fully
Computerized
Library



3. Committee for Prevention of Sexual Harrashment



4. Notice Board



5 ICT Tools
Equipped New
Conference Hall



6. Anti-Ragging Committee



7. Generator Facility



8. Water Filter Facility



#### 9. Botanical Garden



10. Sanitary Napkin
Vending Machine
for Ladies



# Flood Light Facility on Play Ground





#### Indoor Stadium

12.





Madke
Dr. L.S. Ladke

Dr. L.S. Ladke
PRINCIPAL
N.S. Science & Arts College
Bhadrawati, Dist-Chandrapur

# 13. Hanging Garden



### 14. CCTV Facility



# 15. Complaint Box for Students



# **Ph. D. Students Progress Report Seminar:**

Nilkanthrao Shinde Science and Arts College, Bhadrawati, District- Chandrapur Six Month Progress Report Ph.D. Seminar Participation of Students







PRINCIPAL
N.S. Science & Arts Gollege

## NilkanthraoShinde Science and Arts College, Bhadrawati Dist. Chandrapur

| N. CC.        | No chichhair                           | a Caba                                 | X L                |
|---------------|----------------------------------------|----------------------------------------|--