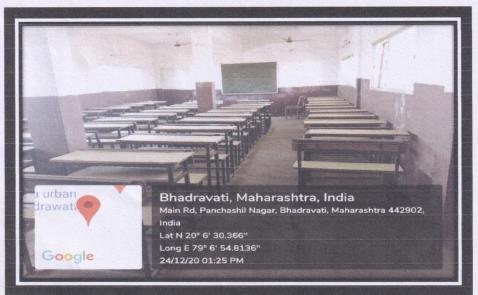

## Classroom

**Institutional Library** 

Dr. L.S. Ladke
PRINCIPAL
N.S. Science & Arts College
Bhadrawati, Dist-Chandrapur

P.G Laboratoty with Fire Safety Instruments

**Botanical Garden** 

Dr. L.S. Ladke
PRINCIPAL
N.S. Science & Arts College
Bhadrawati, Dist-Chandrapur