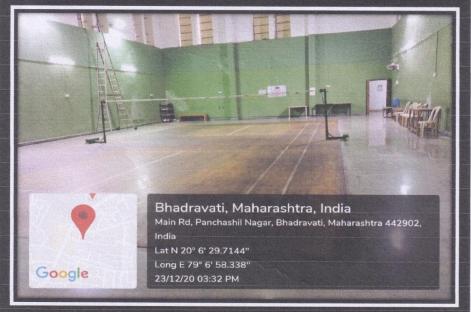

# **Indoor Stadium**

Dr.L.S. Lacke
PRINCIPAL

N.S. Science & Arts College Bhadrawati, Dist-Chandrapur

### **Indoor Stadium Hall**

Swargiya Yamunabai Shinde Auditorium

Dr. L.S. Ladke PRINCIPAL N.S. Science & Arts College Bhadrawati, Dist-Chandrapur

Gymnasium

Dr. L.S. Ladke
PRINCIPAL
NS Science & Arts Coll

N.S. Science & Arts College Bhadrawati, Dist-Chandrapur